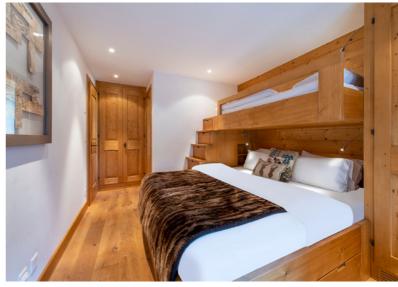

Basalte offers four stylish bedrooms, all of which have their own en suite bath or shower rooms. There are three comfortable king-sized bedrooms and the other a bespoke quad bunk room which can sleep up to four children.

## **ROOM LAYOUT**

Room 1 (Master): King bed with en suite bathroom and shower

Room 2: King bed with en suite shower room

Room 3: King bed (with single bunk above the double bed) with en suite shower room

Room 4: Quad bunk room with en suite shower room

The apartment is decorated in a contemporary and simple alpine style, with a fully equipped modern kitchen, private ski room and laundry facilities. Basalte is the perfect, convenient chalet for families looking to be a little self-sufficient, offered on a self-catered basis throughout the season.