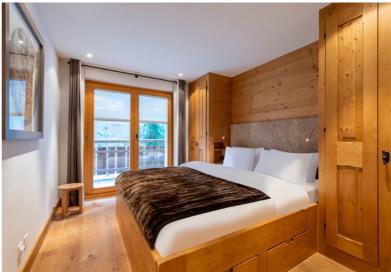

Basalte offers four stylish bedrooms, all of which have their own en suite bath or shower rooms. There are three comfortable king-sized bedrooms and the other a bespoke quad bunk room which can sleep up to four children.

## **ROOM LAYOUT**

Room 1 (Master): King bed with en suite bathroom and shower

Room 2: King bed with en suite shower room

Room 3: King bed (with single bunk above the double bed) with en suite shower room