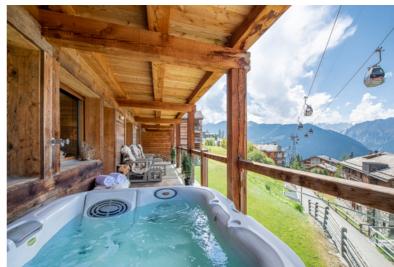

## FACILITIES & SERVICES

- Self catered
- 24-hour in-resort driving service
- Hot Tub
- Apple TV & iPad
- Cable TV
- Private Ski Storage Room
- South Facing balcony
- Underground parking
- Private Laundry Facilities
- 200 sq.m

Basalte is new to our portfolio for the 2022/23 season. This luxury self catered apartment is perfectly located just below the Médran ski lift.

The spacious open plan living room, dining room opens onto a stunning south facing balcony with panoramic mountain views, which you can enjoy from the comfort of the private hot tub.