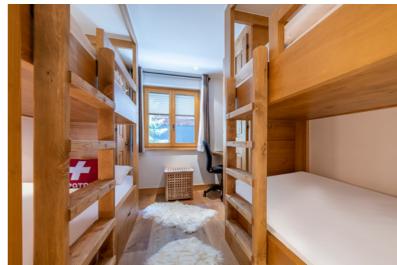

Basalte offers four stylish bedrooms, all of which have their own en suite bath or shower rooms. There are three comfortable king-sized bedrooms and the other a bespoke quad bunk room which can sleep up to four children.

Room 4: Quad bunk room with en suite shower room

The apartment is decorated in a contemporary and simple alpine style, with a fully equipped modern kitchen, private ski room and laundry facilities. Basalte is the perfect, convenient chalet for families looking to be a little self-sufficient, offered on a self-catered basis throughout the season.