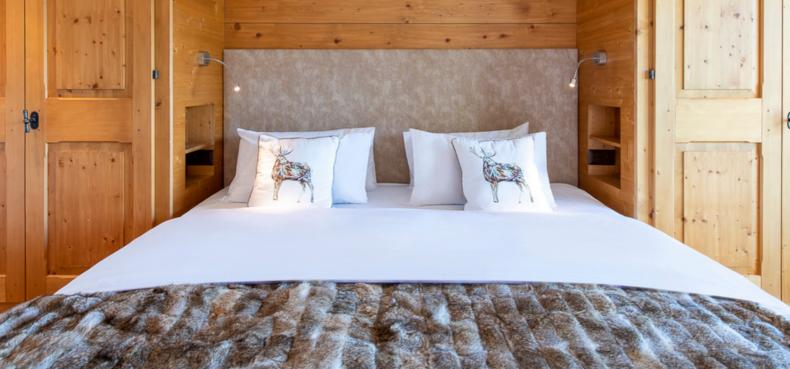

Basalte offers four stylish bedrooms, all of which have their own en suite bath or shower rooms. There are three comfortable king-sized bedrooms and the other a bespoke quad bunk room which can sleep up to four children.

## **ROOM LAYOUT**

Room 1 (Master): King bed with en suite bathroom and shower

Room 2: King bed with en suite shower room

Room 3: King bed (with single bunk above the double bed) with en suite shower room