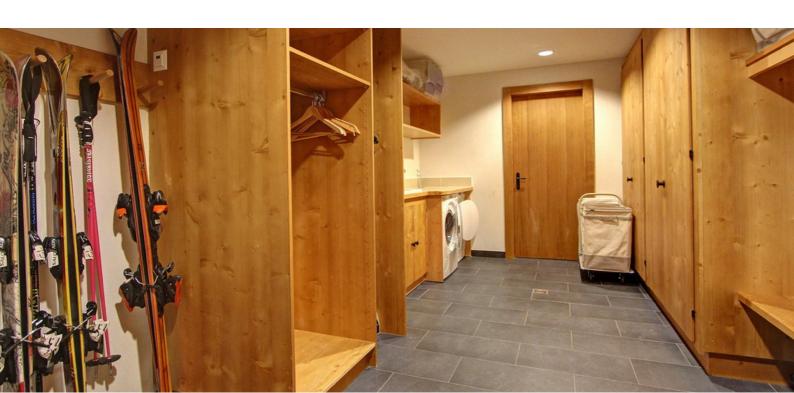

## FACILITIES & SERVICES

- Self catered
- 24-hour in-resort driving service
- Hot Tub
- Apple TV & iPad
- Cable TV
- Private Ski Storage Room
- South Facing balcony
- Underground parking
- Private Laundry Facilities
- 200 sq.m

Room 4: Quad bunk room with en suite shower room

The apartment is decorated in a contemporary and simple alpine style, with a fully equipped modern kitchen, private ski room and laundry facilities. Basalte is the perfect, convenient chalet for families looking to be a little self-sufficient, offered on a self-catered basis throughout the season.