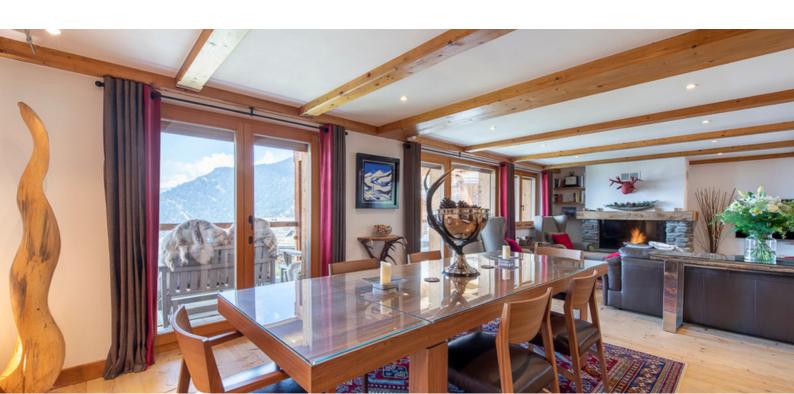

Basalte is new to our portfolio for the 2022/23 season. This luxury self catered apartment is perfectly located just below the Médran ski lift.

The spacious open plan living room, dining room opens onto a stunning south facing balcony with panoramic mountain views, which you can enjoy from the comfort of the private hot tub.

Room 4: Quad bunk room with en suite shower room

The apartment is decorated in a contemporary and simple alpine style, with a fully equipped modern kitchen, private ski room and laundry facilities. Basalte is the perfect, convenient chalet for families looking to be a little self-sufficient, offered on a self-catered basis throughout the season.