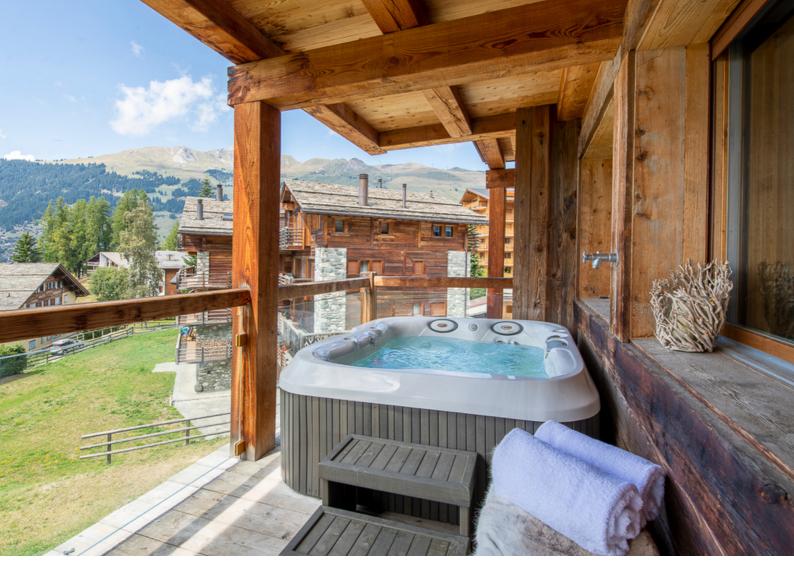

## FACILITIES & SERVICES

- Self catered
- 24-hour in-resort driving service
- Hot Tub
- Apple TV & iPad
- Cable TV
- Private Ski Storage Room
- South Facing balcony
- Underground parking
- Private Laundry Facilities
- 200 sq.m

Basalte is new to our portfolio for the 2022/23 season. This luxury self catered apartment is perfectly located just below the Médran ski lift.

The spacious open plan living room, dining room opens onto a stunning south facing balcony with panoramic mountain views, which you can enjoy from the comfort of the private hot tub.