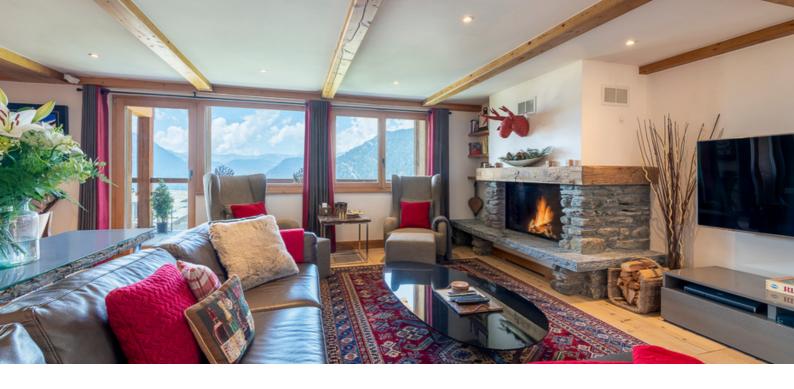

Basalte is new to our portfolio for the 2022/23 season. This luxury self catered apartment is perfectly located just below the Médran ski lift.

The spacious open plan living room, dining room opens onto a stunning south facing balcony with panoramic mountain views, which you can enjoy from the comfort of the private hot tub.

Room 4: Quad bunk room with en suite shower room

The apartment is decorated in a contemporary and simple alpine style, with a fully equipped modern kitchen, private ski room and laundry facilities. Basalte is the perfect, convenient chalet for families looking to be a little self-sufficient, offered on a self-catered basis throughout the season.