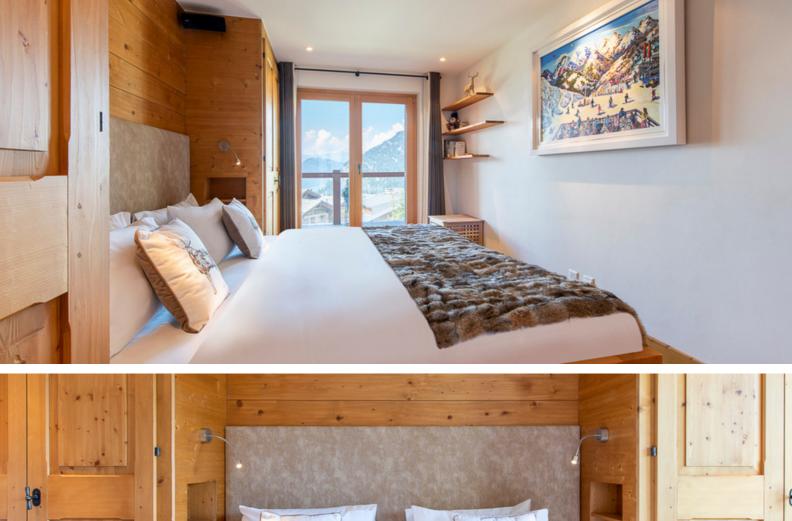

Basalte offers four stylish bedrooms, all of which have their own en suite bath or shower rooms. There are three comfortable king-sized bedrooms and the other a bespoke quad bunk room which can sleep up to four children.

## **ROOM LAYOUT**

Room 1 (Master): King bed with en suite bathroom and shower

Room 2: King bed with en suite shower room

Room 3: King bed (with single bunk above the double bed) with en suite shower room