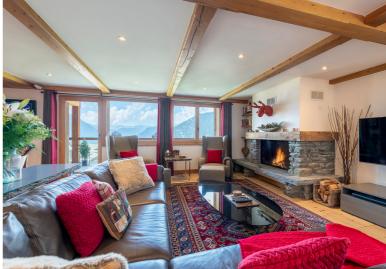

Basalte is new to our portfolio for the 2022/23 season. This luxury self catered apartment is perfectly located just below the Médran ski lift.

The spacious open plan living room, dining room opens onto a stunning south facing balcony with panoramic mountain views, which you can enjoy from the comfort of the private hot tub.