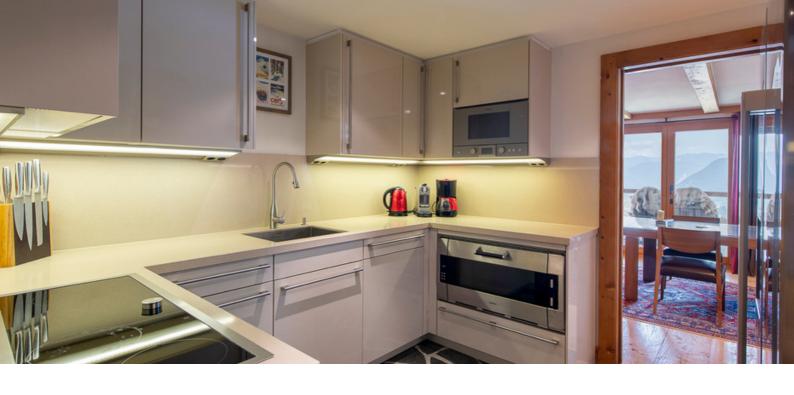

Room 4: Quad bunk room with en suite shower room

The apartment is decorated in a contemporary and simple alpine style, with a fully equipped modern kitchen, private ski room and laundry facilities. Basalte is the perfect, convenient chalet for families looking to be a little self-sufficient, offered on a self-catered basis throughout the season.