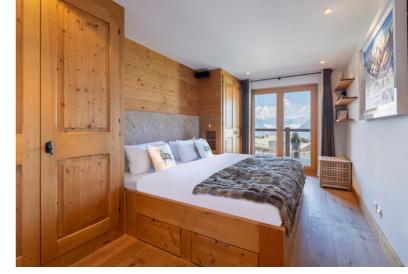

Basalte offers four stylish bedrooms, all of which have their own en suite bath or shower rooms. There are three comfortable king-sized bedrooms and the other a bespoke quad bunk room which can sleep up to four children.

## **ROOM LAYOUT**

Room 1 (Master): King bed with en suite bathroom and shower

Room 2: King bed with en suite shower room

Room 3: King bed (with single bunk above the double bed) with en suite shower room