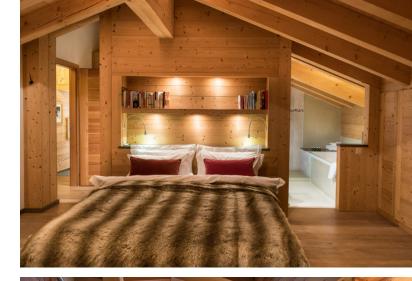

Spread over three floors, Chalet Rock has five bedrooms, all with en suite bathrooms. The master bedroom is gorgeous, with spectacular views and a spacious modern bathroom, finished in stylish polished concrete. The chalet's double-height living room is full of light and its floor-to-ceiling panoramic French windows open onto a large south-facing balcony with sun loungers and giant bean-bags.

## **ROOM LAYOUT**

Room 1: Master super-king/twin with en suite bathroom and shower

Room 2: King/twin with en suite shower room

Room 3: King/twin with en suite shower room

Room 4: Super-king/twin with en suite bathroom