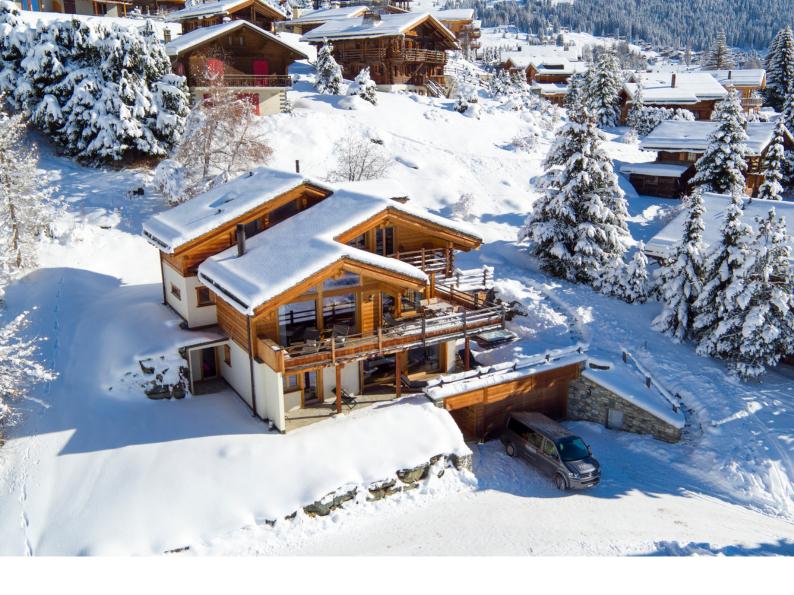

Chalet Rock has been lovingly designed throughout in a modern contemporary style. Thanks to its state-of-the-art wood pellet and solar-powered heating and ventilation systems, the chalet is not only beautifully warm and cosy, but environmentally-friendly too, standing at 350sq.m.

Spread over three floors, Chalet Rock has five bedrooms, all with en suite bathrooms. The master bedroom is gorgeous, with spectacular views and a spacious modern bathroom, finished in stylish polished concrete. The chalet's double-height living room is full of light and its floor-to-ceiling panoramic French windows open onto a large south-facing balcony with sun loungers and giant bean-bags.