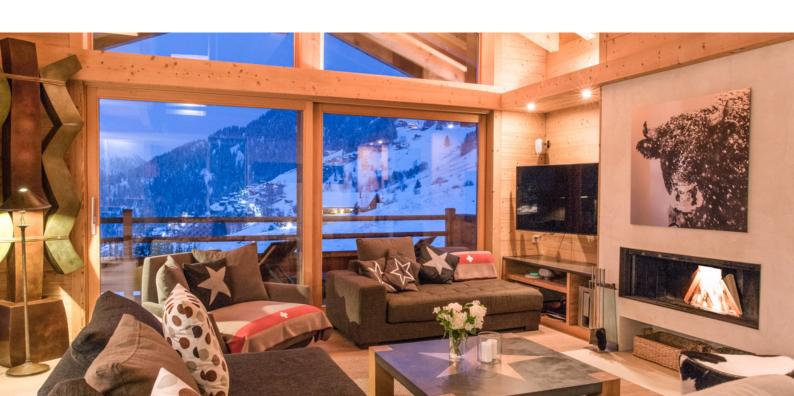

Room 5: Double bed (with single bunk above the double bed) with en suite shower room

Downstairs, Chalet Rock boasts a superb cinema room, as well as a second living room with TV, games consoles and a pool table. The chalet comes with Sky TV, and an integrated Sonos sound system. Children with energy to burn will be kept busy sledging and building snow dens in the large open meadow right in front of the chalet. For those who like their seclusion, Chalet Rock is the perfect mountain bolt-hole..