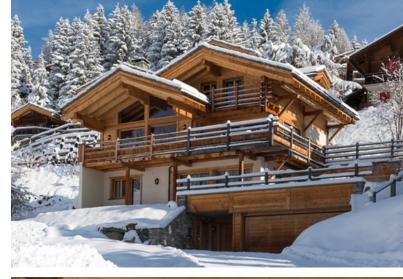

Games room with pool table

Hairdryers in every bedroom

**Eco-friendly chalet** 

Large south-facing decked terraces

**Outdoor Parking** 

350 sq.m

Chalet Rock is hidden away in a quiet corner of Verbier, a three-minute chauffeured drive away from the ski lifts. Uninterrupted views towards the Mont Blanc massif can be enjoyed from the outdoor hot tub or one of the chalet's expansive terraces.

Chalet Rock has been lovingly designed throughout in a modern contemporary style. Thanks to its state-of-the-art wood pellet and solar-powered heating and ventilation systems, the chalet is not only beautifully warm and cosy, but environmentally-friendly too, standing at 350sq.m.

Spread over three floors, Chalet Rock has five bedrooms, all with en suite bathrooms. The master bedroom is gorgeous, with spectacular views and a spacious modern bathroom, finished in stylish polished concrete. The chalet's double-height living room is full of light and its floor-to-ceiling panoramic French windows open onto a large south-facing balcony with sun loungers and giant bean-bags.