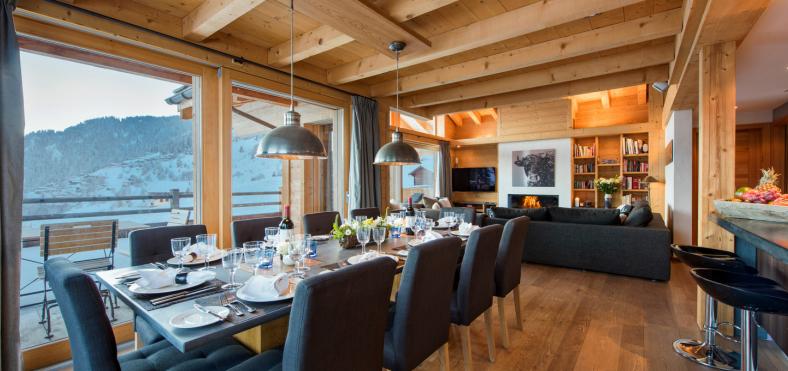

Spread over three floors, Chalet Rock has five bedrooms, all with en suite bathrooms. The master bedroom is gorgeous, with spectacular views and a spacious modern bathroom, finished in stylish polished concrete. The chalet's double-height living room is full of light and its floor-to-ceiling panoramic French windows open onto a large south-facing balcony with sun loungers and giant bean-bags.

Room 5: Double bed (with single bunk above the double bed) with en suite shower room

Downstairs, Chalet Rock boasts a superb cinema room, as well as a second living room with TV, games consoles and a pool table. The chalet comes with Sky TV, and an integrated Sonos sound system. Children with energy to burn will be kept busy sledging and building snow dens in the large open meadow right in front of the chalet. For those who like their seclusion, Chalet Rock is the perfect mountain bolt-hole..