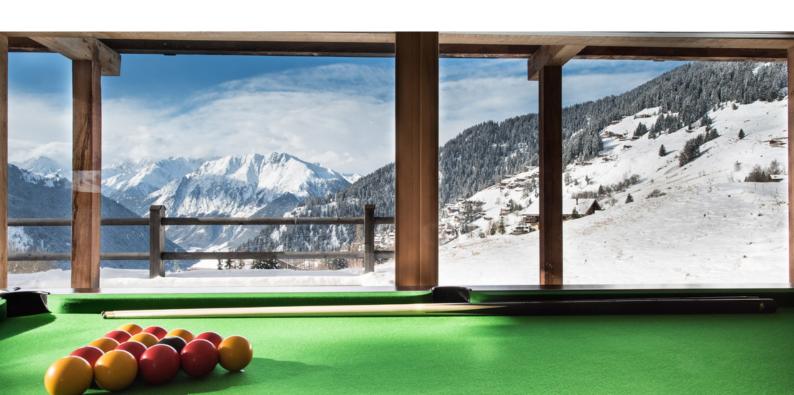

Games room with pool table

Hairdryers in every bedroom

**Eco-friendly chalet** 

Large south-facing decked terraces

**Outdoor Parking** 

350 sq.m

Chalet Rock is hidden away in a quiet corner of Verbier, a three-minute chauffeured drive away from the ski lifts. Uninterrupted views towards the Mont Blanc massif can be enjoyed from the outdoor hot tub or one of the chalet's expansive terraces.

Room 5: Double bed (with single bunk above the double bed) with en suite shower room

Downstairs, Chalet Rock boasts a superb cinema room, as well as a second living room with TV, games consoles and a pool table. The chalet comes with Sky TV, and an integrated Sonos sound system. Children with energy to burn will be kept busy sledging and building snow dens in the large open meadow right in front of the chalet. For those who like their seclusion, Chalet Rock is the perfect mountain bolt-hole..