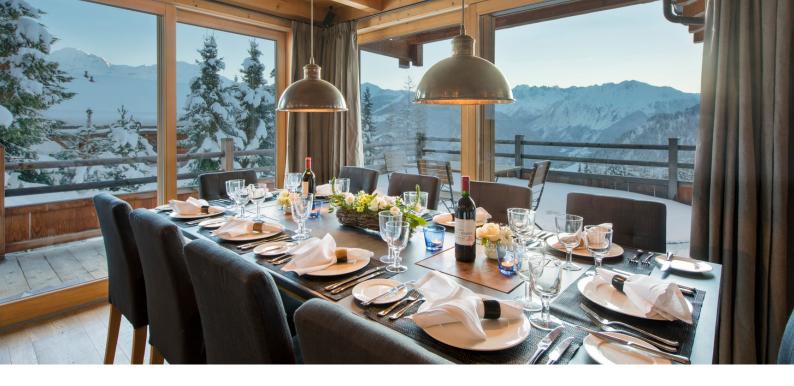

Spread over three floors, Chalet Rock has five bedrooms, all with en suite bathrooms. The master bedroom is gorgeous, with spectacular views and a spacious modern bathroom, finished in stylish polished concrete. The chalet's double-height living room is full of light and its floor-to-ceiling panoramic French windows open onto a large south-facing balcony with sun loungers and giant bean-bags.