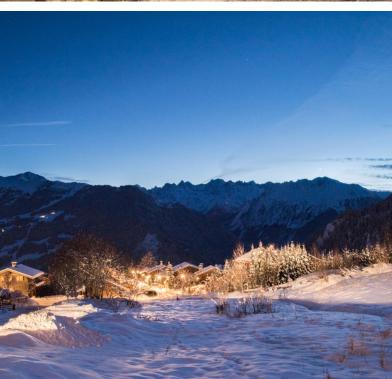

Games room with pool table

Hairdryers in every bedroom

**Eco-friendly chalet** 

Large south-facing decked terraces

**Outdoor Parking** 

350 sq.m

Chalet Rock is hidden away in a quiet corner of Verbier, a three-minute chauffeured drive away from the ski lifts. Uninterrupted views towards the Mont Blanc massif can be enjoyed from the outdoor hot tub or one of the chalet's expansive terraces.