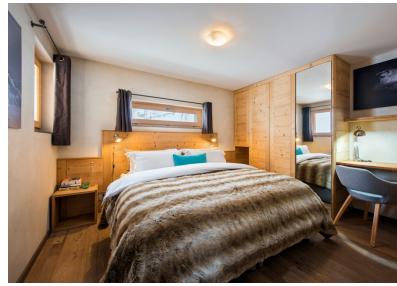

Spread over three floors, Chalet Rock has five bedrooms, all with en suite bathrooms. The master bedroom is gorgeous, with spectacular views and a spacious modern bathroom, finished in stylish polished concrete. The chalet's double-height living room is full of light and its floor-to-ceiling panoramic French windows open onto a large south-facing balcony with sun loungers and giant bean-bags.

## **ROOM LAYOUT**

Room 1: Master super-king/twin with en suite bathroom and shower

Room 2: King/twin with en suite shower room

Room 3: King/twin with en suite shower room

Room 4: Super-king/twin with en suite bathroom