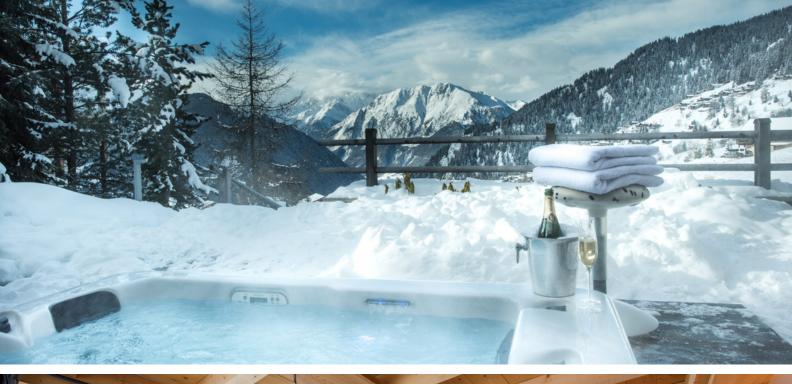

## FACILITIES & SERVICES

**Professional Chef** 

**Chalet Host** 

24-hour in-resort driving service

Outdoor hot tub

Home cinema room with Sky TV

Apple TV ℰ iPad

Sonos music system

Games room with pool table

Hairdryers in every bedroom

**Eco-friendly chalet** 

Large south-facing decked terraces

**Outdoor Parking** 

350 sq.m

Chalet Rock is hidden away in a quiet corner of Verbier, a three-minute chauffeured drive away from the ski lifts. Uninterrupted views towards the Mont Blanc massif can be enjoyed from the outdoor hot tub or one of the chalet's expansive terraces.