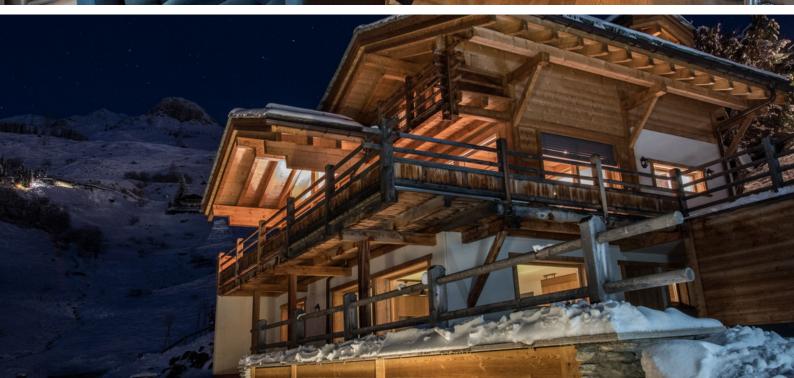

Games room with pool table

Hairdryers in every bedroom

**Eco-friendly chalet** 

Large south-facing decked terraces

**Outdoor Parking** 

350 sq.m

Chalet Rock is hidden away in a quiet corner of Verbier, a three-minute chauffeured drive away from the ski lifts. Uninterrupted views towards the Mont Blanc massif can be enjoyed from the outdoor hot tub or one of the chalet's expansive terraces.

Chalet Rock has been lovingly designed throughout in a modern contemporary style. Thanks to its state-of-the-art wood pellet and solar-powered heating and ventilation systems, the chalet is not only beautifully warm and cosy, but environmentally-friendly too, standing at 350sq.m.