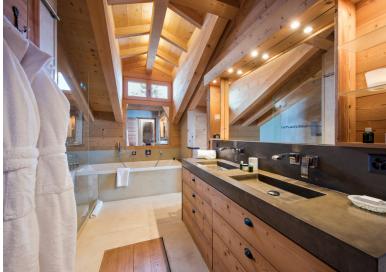

Spread over three floors, Chalet Rock has five bedrooms, all with en suite bathrooms. The master bedroom is gorgeous, with spectacular views and a spacious modern bathroom, finished in stylish polished concrete. The chalet's double-height living room is full of light and its floor-to-ceiling panoramic French windows open onto a large south-facing balcony with sun loungers and giant bean-bags.