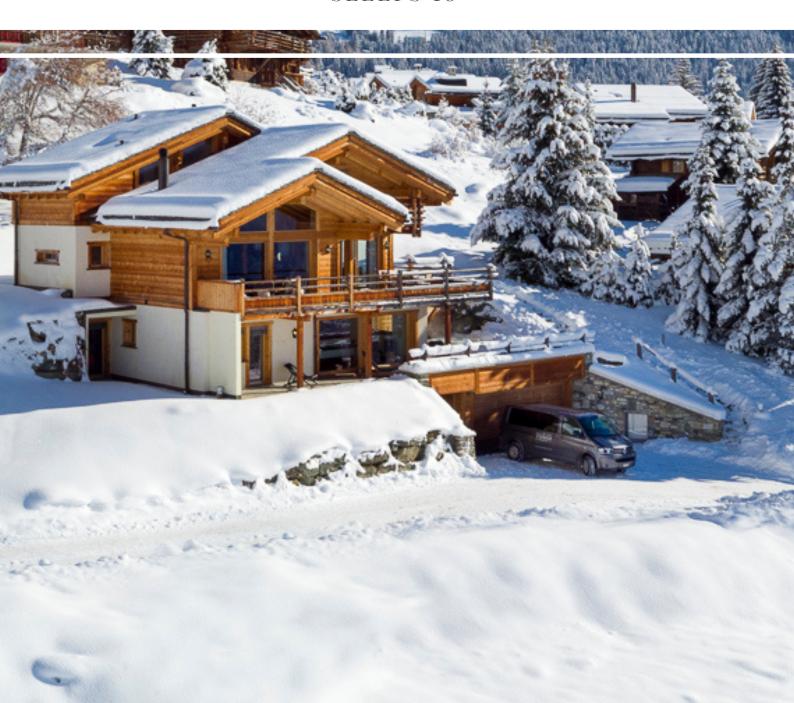

Games room with pool table

Hairdryers in every bedroom

**Eco-friendly chalet** 

Large south-facing decked terraces

**Outdoor Parking** 

350 sq.m

Chalet Rock is hidden away in a quiet corner of Verbier, a three-minute chauffeured drive away from the ski lifts. Uninterrupted views towards the Mont Blanc massif can be enjoyed from the outdoor hot tub or one of the chalet's expansive terraces.

Chalet Rock has been lovingly designed throughout in a modern contemporary style. Thanks to its state-of-the-art wood pellet and solar-powered heating and ventilation systems, the chalet is not only beautifully warm and cosy, but environmentally-friendly too, standing at 350sq.m.

Spread over three floors, Chalet Rock has five bedrooms, all with en suite bathrooms. The master bedroom is gorgeous, with spectacular views and a spacious modern bathroom, finished in stylish polished concrete. The chalet's double-height living room is full of light and its floor-to-ceiling panoramic French windows open onto a large south-facing balcony with sun loungers and giant bean-bags.