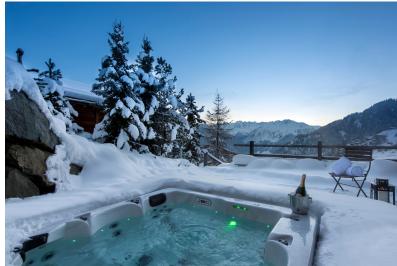

Games room with pool table

Hairdryers in every bedroom

**Eco-friendly chalet** 

Large south-facing decked terraces

**Outdoor Parking** 

350 sq.m

Chalet Rock is hidden away in a quiet corner of Verbier, a three-minute chauffeured drive away from the ski lifts. Uninterrupted views towards the Mont Blanc massif can be enjoyed from the outdoor hot tub or one of the chalet's expansive terraces.