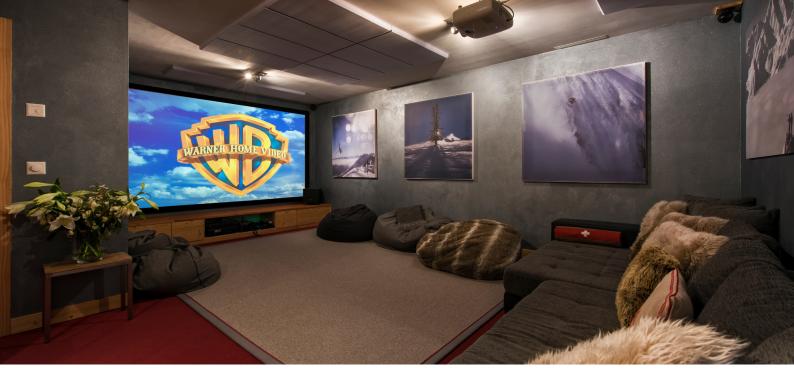

## FACILITIES & SERVICES

**Professional Chef** 

**Chalet Host** 

24-hour in-resort driving service

Outdoor hot tub

Home cinema room with Sky TV

Apple TV ℰ iPad

Sonos music system

Room 5: Double bed (with single bunk above the double bed) with en suite shower room

Downstairs, Chalet Rock boasts a superb cinema room, as well as a second living room with TV, games consoles and a pool table. The chalet comes with Sky TV, and an integrated Sonos sound system. Children with energy to burn will be kept busy sledging and building snow dens in the large open meadow right in front of the chalet. For those who like their seclusion, Chalet Rock is the perfect mountain bolt-hole..