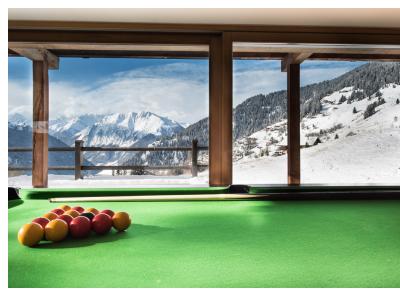

Games room with pool table

Hairdryers in every bedroom

**Eco-friendly chalet** 

Large south-facing decked terraces

**Outdoor Parking** 

350 sq.m

Chalet Rock is hidden away in a quiet corner of Verbier, a three-minute chauffeured drive away from the ski lifts. Uninterrupted views towards the Mont Blanc massif can be enjoyed from the outdoor hot tub or one of the chalet's expansive terraces.

Room 5: Double bed (with single bunk above the double bed) with en suite shower room

Downstairs, Chalet Rock boasts a superb cinema room, as well as a second living room with TV, games consoles and a pool table. The chalet comes with Sky TV, and an integrated Sonos sound system. Children with energy to burn will be kept busy sledging and building snow dens in the large open meadow right in front of the chalet. For those who like their seclusion, Chalet Rock is the perfect mountain bolt-hole..