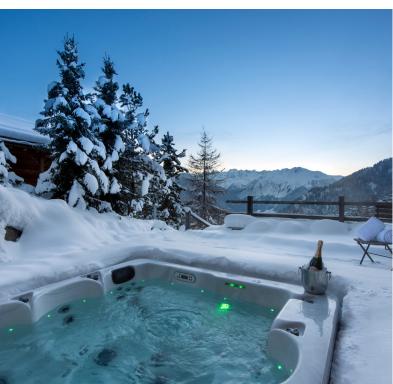

## FACILITIES & SERVICES

**Professional Chef** 

**Chalet Host** 

24-hour in-resort driving service

Outdoor hot tub

Home cinema room with Sky TV

Apple TV ℰ iPad

Sonos music system

Games room with pool table

Hairdryers in every bedroom

**Eco-friendly chalet** 

Large south-facing decked terraces

**Outdoor Parking** 

350 sq.m

Chalet Rock is hidden away in a quiet corner of Verbier, a three-minute chauffeured drive away from the ski lifts. Uninterrupted views towards the Mont Blanc massif can be enjoyed from the outdoor hot tub or one of the chalet's expansive terraces.