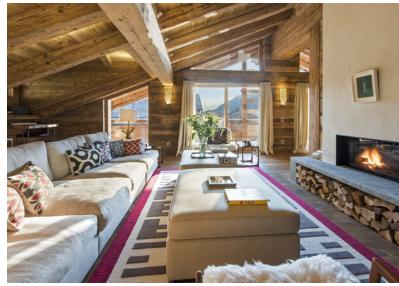

Separate TV/Cinema room

2 large living areas

Hairdryers in every bedroom

Large south facing terraces

Garage parking

540 sq.m

Arguably the most sought-after address in Verbier, Place Blanche is a stunning property in the heart of the resort. Occupying two big adjoining apartments overlooking the newly-built village square at Place Blanche and the W Hotel, the location could not be any better.

Decorated with some stunning modern art, the chalet also has a separate office, as well as a TV room. There are south-facing balconies running the entire length of the property offering spectacular views towards the mountains and the square itself.

Place Blanche, is one of the most exclusive properties in Verbier. The bedrooms are extremely spacious by Verbier standards, and furnished to the very highest standards. The chalet is versatile, with the five main bedrooms being able to set up as either doubles or twins. One of the bedrooms has a large full height mezzanine with additional double/twin beds.