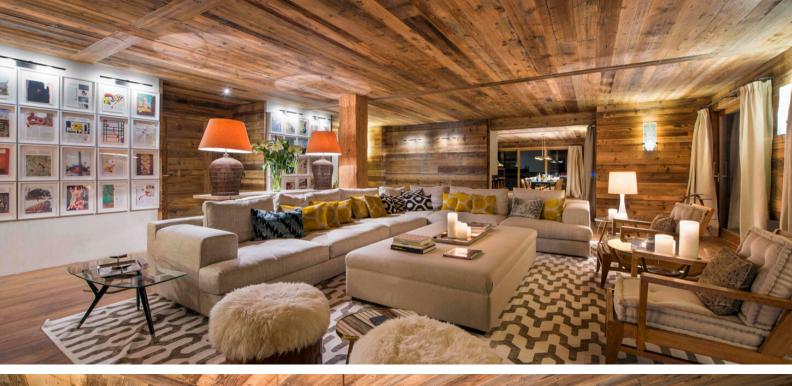

Separate TV/Cinema room

2 large living areas

Hairdryers in every bedroom

Large south facing terraces

Garage parking

540 sq.m

Arguably the most sought-after address in Verbier, Place Blanche is a stunning property in the heart of the resort. Occupying two big adjoining apartments overlooking the newly-built village square at Place Blanche and the W Hotel, the location could not be any better.

Decorated with some stunning modern art, the chalet also has a separate office, as well as a TV room. There are south-facing balconies running the entire length of the property offering spectacular views towards the mountains and the square itself.