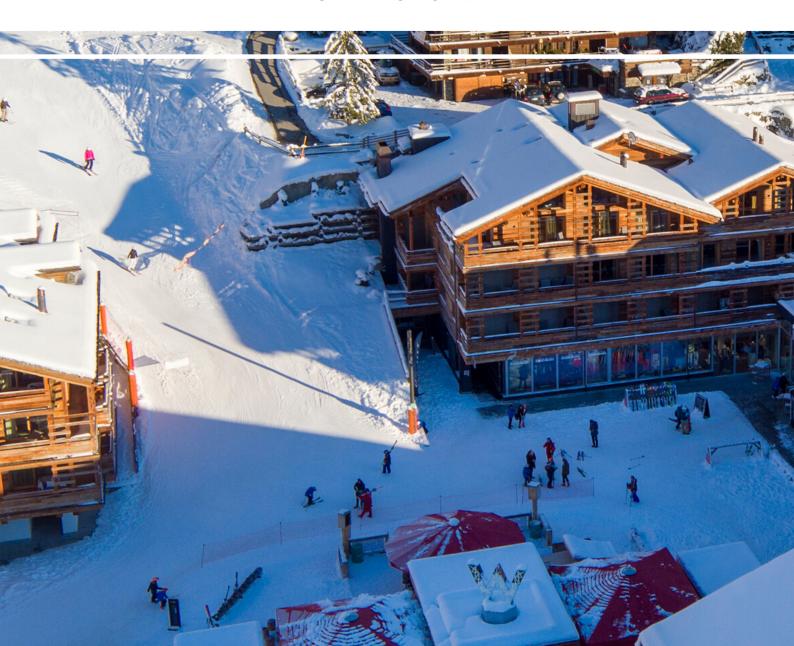

Separate TV/Cinema room

2 large living areas

Hairdryers in every bedroom

Large south facing terraces

Garage parking

540 sq.m

Arguably the most sought-after address in Verbier, Place Blanche is a stunning property in the heart of the resort. Occupying two big adjoining apartments overlooking the newly-built village square at Place Blanche and the W Hotel, the location could not be any better.

With the Medran piste and bubble lift right on your doorstep, as well as some of the best shops, bars and restaurants in town, Place Blanche is quite simply the place to be. 540m2 and decorated in a contemporary yet rustic style, this luxury apartment oozes class and charm in equal abundance.