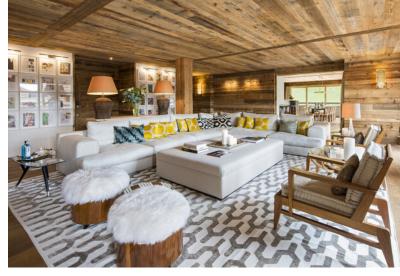

Separate TV/Cinema room

2 large living areas

Hairdryers in every bedroom

Large south facing terraces

Garage parking

540 sq.m

Arguably the most sought-after address in Verbier, Place Blanche is a stunning property in the heart of the resort. Occupying two big adjoining apartments overlooking the newly-built village square at Place Blanche and the W Hotel, the location could not be any better.

Decorated with some stunning modern art, the chalet also has a separate office, as well as a TV room. There are south-facing balconies running the entire length of the property offering spectacular views towards the mountains and the square itself.