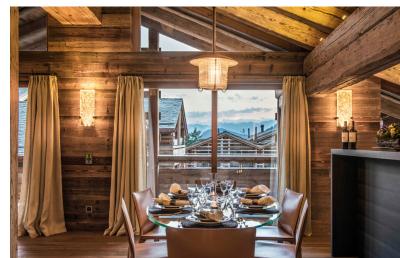

Room 2: Super-king/twin with en suite bathroom with shower (PB 2)

Room 2: Mezzanine: Superking/twin (PB 2)

The main dining room and kitchen can be separated off from the lower living room by a hidden sliding door to create a more intimate atmosphere whilst your chef prepares a sumptuous dinner.