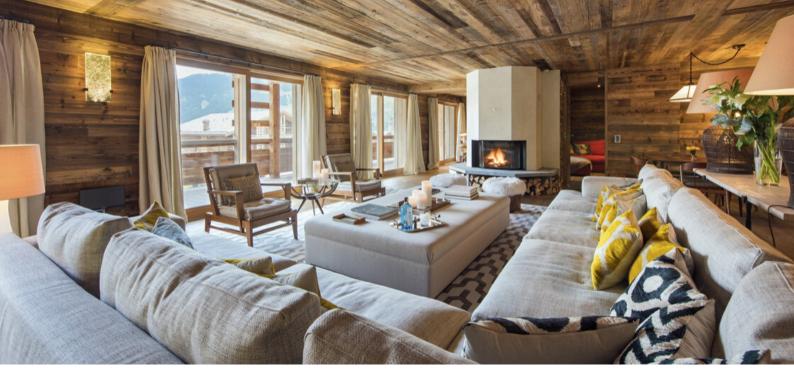

Separate TV/Cinema room

2 large living areas

Hairdryers in every bedroom

Large south facing terraces

Garage parking

540 sq.m

Arguably the most sought-after address in Verbier, Place Blanche is a stunning property in the heart of the resort. Occupying two big adjoining apartments overlooking the newly-built village square at Place Blanche and the W Hotel, the location could not be any better.

Decorated with some stunning modern art, the chalet also has a separate office, as well as a TV room. There are south-facing balconies running the entire length of the property offering spectacular views towards the mountains and the square itself.