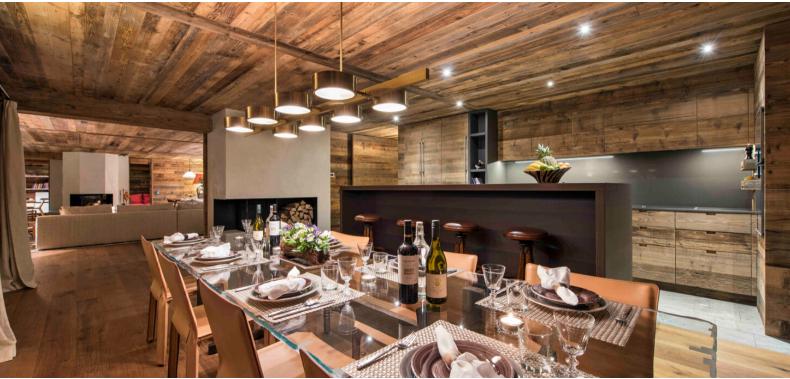

Room 2: Super-king/twin with en suite bathroom with shower (PB 2)

Room 2: Mezzanine: Superking/twin (PB 2)

The main dining room and kitchen can be separated off from the lower living room by a hidden sliding door to create a more intimate atmosphere whilst your chef prepares a sumptuous dinner.