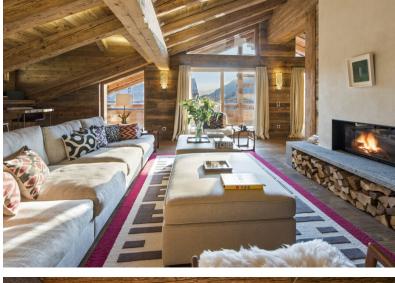

The double-height living room is open to the kitchen/dining room and has an open fireplace, as well as ample sofas in which to relax after a day on the slopes. French windows open out to the southfacing terrace and spectacular vistas across to the mountains and down the valley.