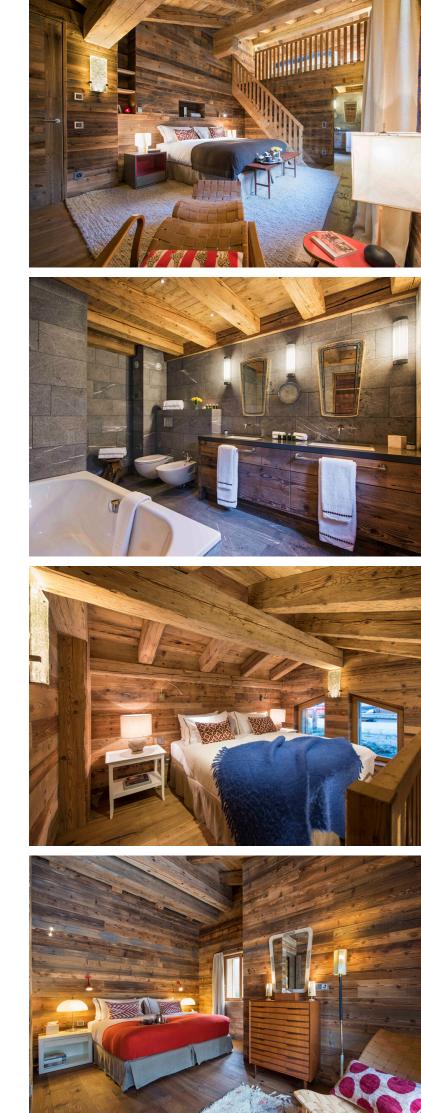

## **ROOM LAYOUT**

Room 1: Master superking/twin with en suite bathroom with shower

Room 2: Super-king/twin with en suite bathroom with shower

Room 2 *mezzanine*: Superking/twin

Both bedrooms have abundance of old wood and plenty of space. Bedroom 1 comes with two single beds on a separate mezzanine level which is perfect for children. Bedroom 2 meanwhile boasts one of the most dramatic bathrooms in Verbier, with natural light flooding through its innovative glass roof.