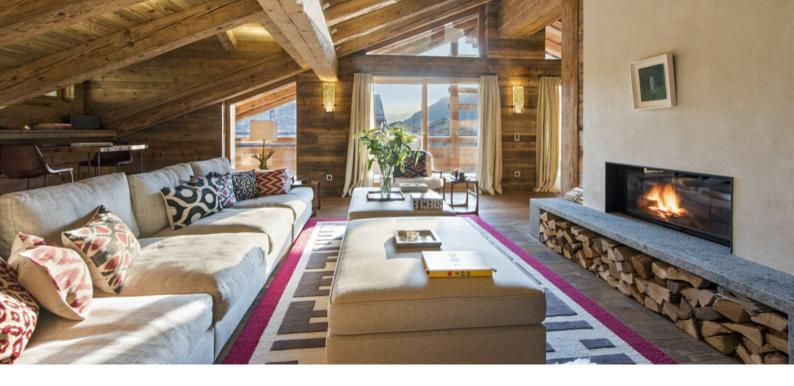

The double-height living room is open to the kitchen/dining room and has an open fireplace, as well as ample sofas in which to relax after a day on the slopes. French windows open out to the southfacing terrace and spectacular vistas across to the mountains and down the valley.