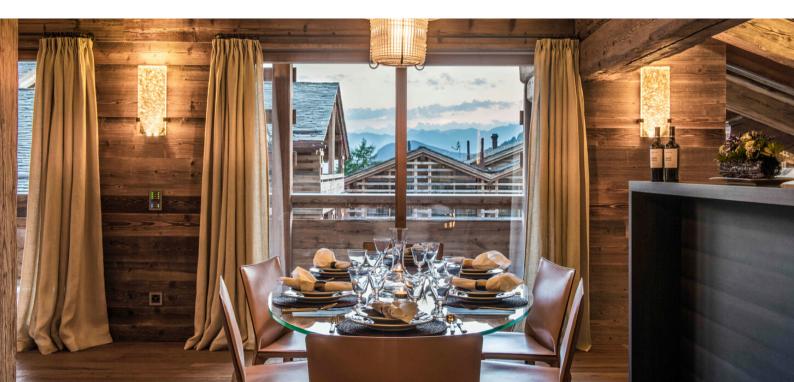

The double-height living room is open to the kitchen/dining room and has an open fireplace, as well as ample sofas in which to relax after a day on the slopes. French windows open out to the southfacing terrace and spectacular vistas across to the mountains and down the valley.