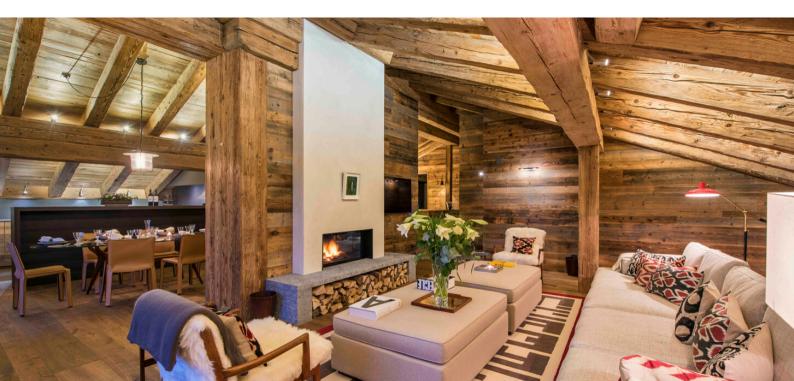

The double-height living room is open to the kitchen/dining room and has an open fireplace, as well as ample sofas in which to relax after a day on the slopes. French windows open out to the southfacing terrace and spectacular vistas across to the mountains and down the valley.