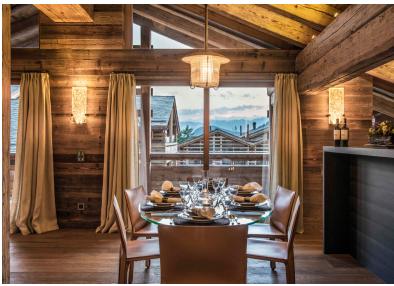

The double-height living room is open to the kitchen/dining room and has an open fireplace, as well as ample sofas in which to relax after a day on the slopes. French windows open out to the southfacing terrace and spectacular vistas across to the mountains and down the valley.