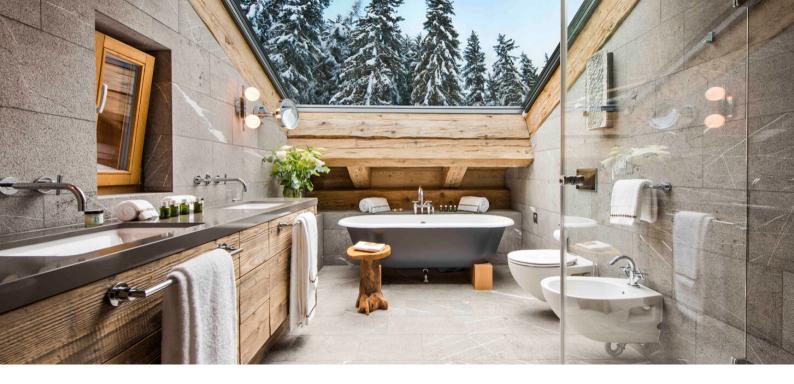

## **ROOM LAYOUT**

Room 1: Master superking/twin with en suite bathroom with shower

Room 2: Super-king/twin with en suite bathroom with shower

Room 2 *mezzanine*: Superking/twin

Both bedrooms have abundance of old wood and plenty of space. Bedroom 1 comes with two single beds on a separate mezzanine level which is perfect for children. Bedroom 2 meanwhile boasts one of the most dramatic bathrooms in Verbier, with natural light flooding through its innovative glass roof.