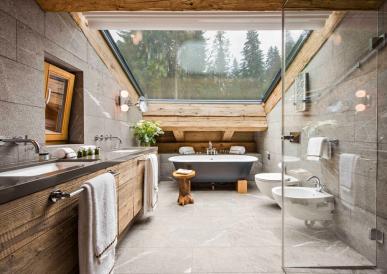

## **ROOM LAYOUT**

Room 1: Master superking/twin with en suite bathroom with shower

Room 2: Super-king/twin with en suite bathroom with shower

Room 2 *mezzanine*: Superking/twin

Both bedrooms have abundance of old wood and plenty of space. Bedroom 1 comes with two single beds on a separate mezzanine level which is perfect for children. Bedroom 2 meanwhile boasts one of the most dramatic bathrooms in Verbier, with natural light flooding through its innovative glass roof.