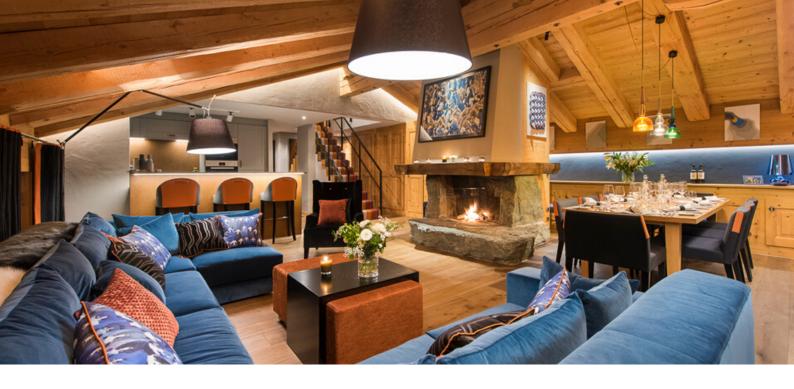

Located in an elevated, south facing position between the Savoleyres lift station and the Les Moulins nursery slope, Entre Ciel et Terre feels more like a free-standing chalet than a chalet apartment. The wood-panelled sitting room is decorated with elegant furnishings and dominated by a fabulous central stone fireplace. The attractive half-moon French windows open on to a balcony providing breathtaking views of Verbier and the panoramic mountain ranges beyond.