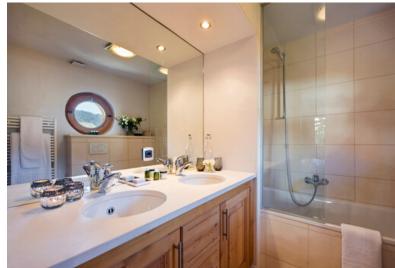

Hairdryers in every bedroom

Large south-facing balcony

Underground parking

220 sq.m

Chalet Entre Ciel et Terre is a stunning 220 sqm penthouse apartment, occupying two floors and sleeping up to eight guests in four bedrooms.

There are two stylish bedrooms on this floor, one super-king with en suite bathroom and one king with en suite shower room. Upstairs are two further bedrooms, each with their own shower rooms. There is also a snug with TV and games consoles and a sofa bed if required. Entre Ciel et Terre works equally well for a weekend corporate event, a group of friends or a family holiday.