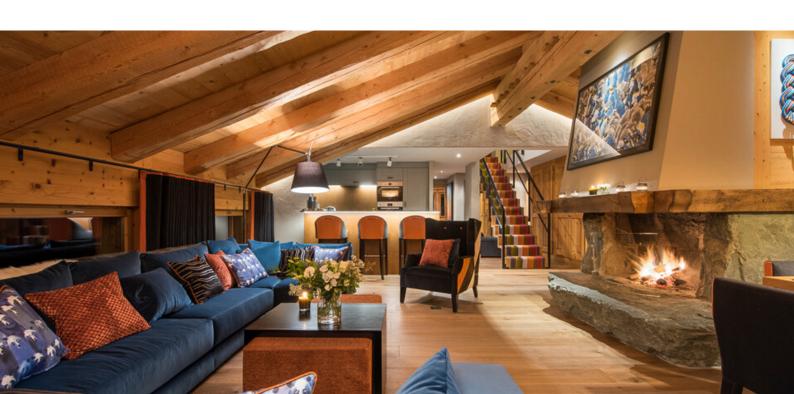

Located in an elevated, south facing position between the Savoleyres lift station and the Les Moulins nursery slope, Entre Ciel et Terre feels more like a free-standing chalet than a chalet apartment. The wood-panelled sitting room is decorated with elegant furnishings and dominated by a fabulous central stone fireplace. The attractive half-moon French windows open on to a balcony providing breathtaking views of Verbier and the panoramic mountain ranges beyond.