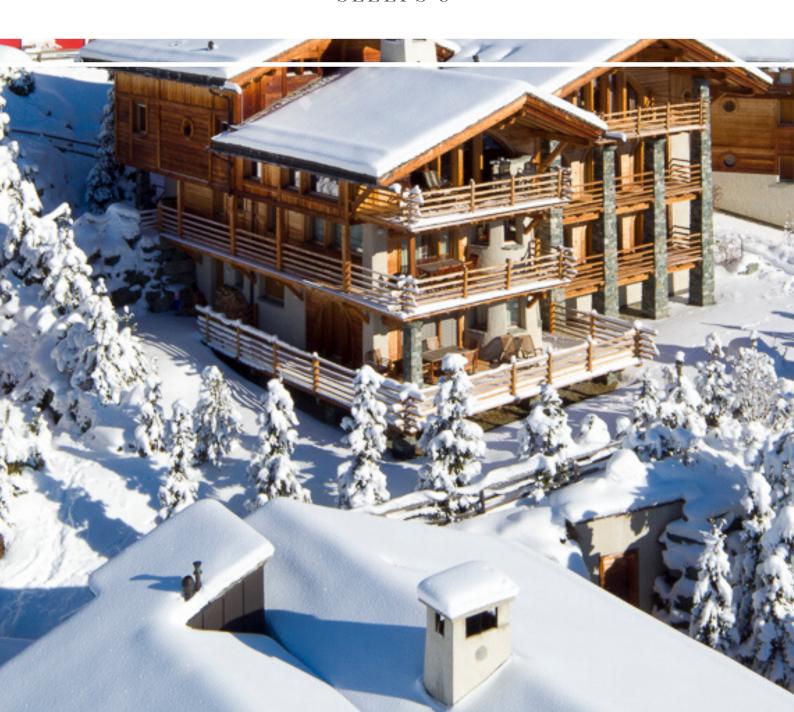

Hairdryers in every bedroom

Large south-facing balcony

Underground parking

220 sq.m

Chalet Entre Ciel et Terre is a stunning 220 sqm penthouse apartment, occupying two floors and sleeping up to eight guests in four bedrooms.

Located in an elevated, south facing position between the Savoleyres lift station and the Les Moulins nursery slope, Entre Ciel et Terre feels more like a free-standing chalet than a chalet apartment. The wood-panelled sitting room is decorated with elegant furnishings and dominated by a fabulous central stone fireplace. The attractive half-moon French windows open on to a balcony providing breathtaking views of Verbier and the panoramic mountain ranges beyond.