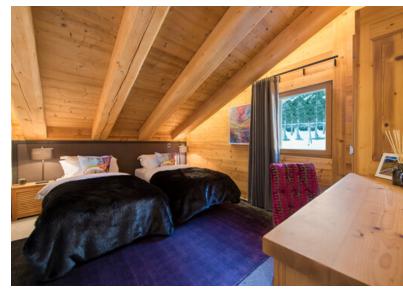

There are two stylish bedrooms on this floor, one super-king with en suite bathroom and one king with en suite shower room. Upstairs are two further bedrooms, each with their own shower rooms. There is also a snug with TV and games consoles and a sofa bed if required. Entre Ciel et Terre works equally well for a weekend corporate event, a group of friends or a family holiday.

## **ROOM LAYOUT**

Room 1: Super king with en suite bathroom

Room 2: King with en suite shower room

Room 3: Super-king/twin with private shower room

Room 4: Twin with en suite shower room

"Thank you for a wonderful stay. Chalet Entre Ciel et Terre is beautiful, the drivers were extremely reliable and friendly. Congrats on such a great operation."