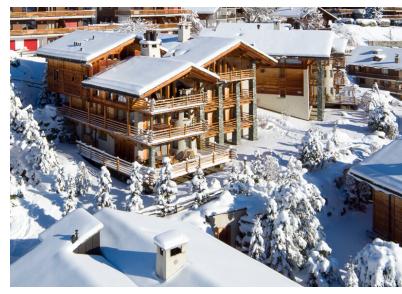

Hairdryers in every bedroom

Large south-facing balcony

Underground parking

220 sq.m

Chalet Entre Ciel et Terre is a stunning 220 sqm penthouse apartment, occupying two floors and sleeping up to eight guests in four bedrooms.

Located in an elevated, south facing position between the Savoleyres lift station and the Les Moulins nursery slope, Entre Ciel et Terre feels more like a free-standing chalet than a chalet apartment. The wood-panelled sitting room is decorated with elegant furnishings and dominated by a fabulous central stone fireplace. The attractive half-moon French windows open on to a balcony providing breathtaking views of Verbier and the panoramic mountain ranges beyond.