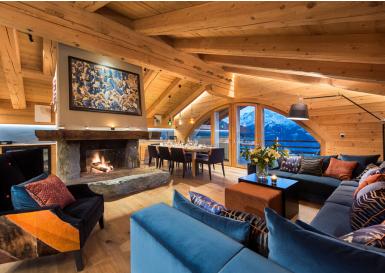

Located in an elevated, south facing position between the Savoleyres lift station and the Les Moulins nursery slope, Entre Ciel et Terre feels more like a free-standing chalet than a chalet apartment. The wood-panelled sitting room is decorated with elegant furnishings and dominated by a fabulous central stone fireplace. The attractive half-moon French windows open on to a balcony providing breathtaking views of Verbier and the panoramic mountain ranges beyond.