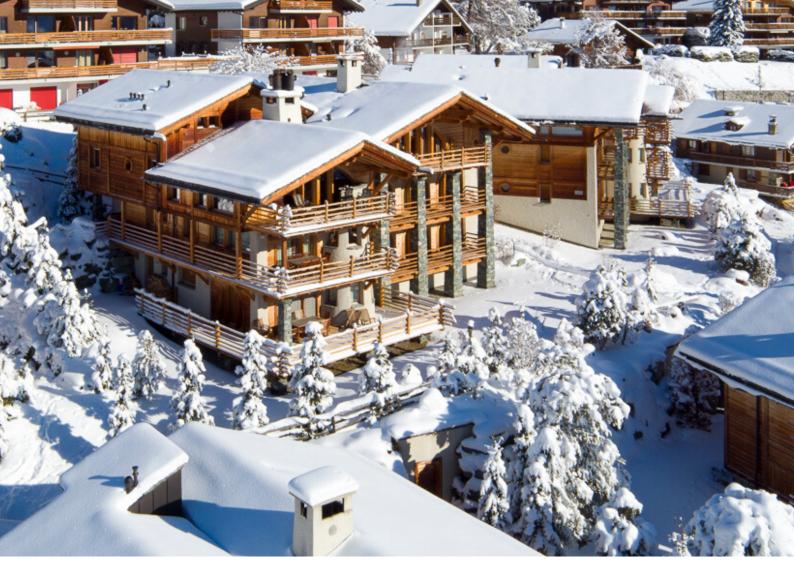

Hairdryers in every bedroom

Large south-facing balcony

Underground parking

220 sq.m

Chalet Entre Ciel et Terre is a stunning 220 sqm penthouse apartment, occupying two floors and sleeping up to eight guests in four bedrooms.

Located in an elevated, south facing position between the Savoleyres lift station and the Les Moulins nursery slope, Entre Ciel et Terre feels more like a free-standing chalet than a chalet apartment. The wood-panelled sitting room is decorated with elegant furnishings and dominated by a fabulous central stone fireplace. The attractive half-moon French windows open on to a balcony providing breathtaking views of Verbier and the panoramic mountain ranges beyond.