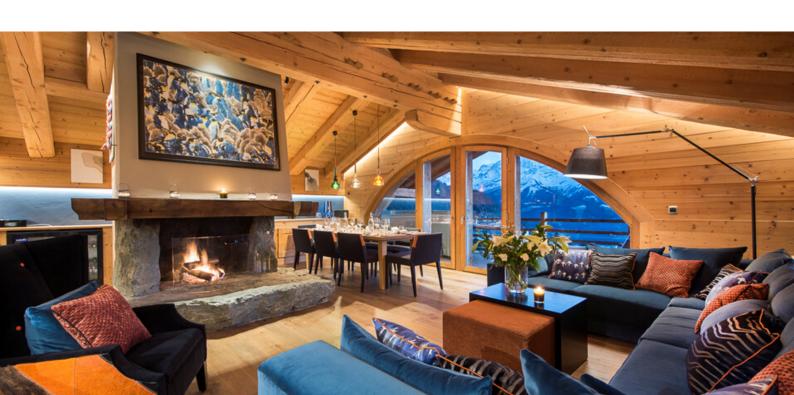

Hairdryers in every bedroom

Large south-facing balcony

Underground parking

220 sq.m

Chalet Entre Ciel et Terre is a stunning 220 sqm penthouse apartment, occupying two floors and sleeping up to eight guests in four bedrooms.

Located in an elevated, south facing position between the Savoleyres lift station and the Les Moulins nursery slope, Entre Ciel et Terre feels more like a free-standing chalet than a chalet apartment. The wood-panelled sitting room is decorated with elegant furnishings and dominated by a fabulous central stone fireplace. The attractive half-moon French windows open on to a balcony providing breathtaking views of Verbier and the panoramic mountain ranges beyond.